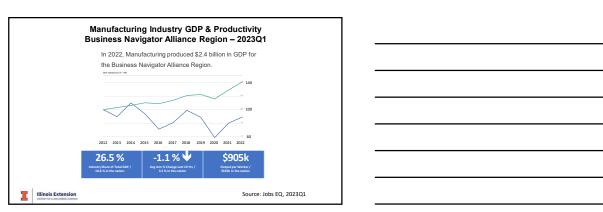

$59,760       | 1.13           | -141        | -9.6%  |  |
| 3118 |                                                                                                    | 209        | \$38,760       | 1.23           | -168        | -11.1% |  |
| 3323 |                                                                                                    | ne 207     | \$68,113       | 1.04           | -32         | -2.8%  |  |
| 3329 |                                                                                                    | 172        | \$67,549       | 1.24           | 54          | 7.8%   |  |
| 3112 |                                                                                                    | 154        | \$67,909       | 4.92           | -35         | -4.0%  |  |











## Manufacturing Industry Supply Chain: Top Suppliers Business Navigator Alliance Region – 2023Q1 As of 2023Q1, Manufacturing in the Business Navigator Alliance are estimated to make \$8.0 billion in annual purchases from suppliers in the United States with about 11% or \$0.9 billion of these purchases being made from businesses located in the Business Navigator Alliance. Purchases from In-Region (\$M) Purchases from Out-of-Region (\$M) \$2,114.7 Mining, Quarrying, and Oil and Gas Extraction \$69.3 \$2,404.5 rofessional, Scientific, and echnical Services \$41.0 \$517.2 \$26.0 \$10.7 \$430.7 \$353.5 Finance and Insurance Real Estate and Rental and Leasing \$1,323.7 \$7,144.3 maining Supplier Industries \$890.2 Illinois Extension Source: Jobs EQ, 2023Q1

19

| Business Navigator Alliance R