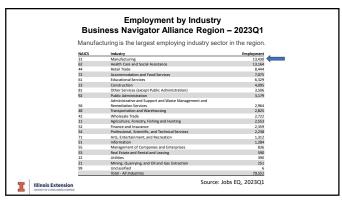

|      | Business Navigator                                                                                 | Alliand    | e Reg          | ıon –          | 20230       | 21     |  |
|------|----------------------------------------------------------------------------------------------------|------------|----------------|----------------|-------------|--------|--|
|      |                                                                                                    |            | Current<br>Ave | 5-Year History |             |        |  |
| N    | IAICS Industry                                                                                     | Employment |                | LQ             | Empl Change | Ann %  |  |
| _    | Household and Institutional Furniture and Kitche                                                   | n          |                |                |             |        |  |
| 3371 | Cabinet Manufacturing                                                                              | 1,847      | \$55,381       | 14.93          | -88         | -0.9%  |  |
| 3363 |                                                                                                    | 1,754      | \$48,452       | 6.40           | -643        | -6.1%  |  |
| 3231 |                                                                                                    | 1,158      | \$49,705       | 5.89           | -1,203      | -13.3% |  |
| 3261 |                                                                                                    | 1,000      | \$54,923       | 3.33           | 251         | 6.0%   |  |
| 3364 | Aerospace Product and Parts Manufacturing                                                          | 736        | \$76,715       | 2.94           | 661         | 57.8%  |  |
| 3324 | Boiler, Tank, and Shipping Container Manufactur                                                    | ing 662    | \$75,726       | 14.28          | 80          | 2.6%   |  |
| 3241 |                                                                                                    | 611        | \$196,811      | 11.77          | -9          | -0.3%  |  |
| 3334 | Ventilation, Heating, Air-Conditioning, and<br>Commercial Refrigeration Equipment<br>Manufacturing | 579        | \$48,807       | 8.16           | 34          | 1.2%   |  |
| 3113 | Sugar and Confectionery Product Manufacturing                                                      | 531        | \$60,783       | 13.06          | -86         | -3.0%  |  |
| 3331 | Agriculture, Construction, and Mining Machinery                                                    |            | \$41.244       | 4.63           | 144         | 7.2%   |  |
|      | Engine, Turbine, and Power Transmission                                                            |            |                |                |             |        |  |
| 3336 |                                                                                                    | 455        | \$48,028       | 10.33          | 35          | 1.6%   |  |
| 3327 | Machine Shops; Turned Product; and Screw, Nut,<br>and Bolt Manufacturing                           | 395        | \$60,634       | 2.30           | 55          | 3.1%   |  |
| 3111 |                                                                                                    | 257        | \$65,347       | 7.14           | -32         | -2.3%  |  |
| 3399 | Other Miscellaneous Manufacturing                                                                  | 240        | \$71,407       | 1.46           | -36         | -2.7%  |  |
| 3273 |                                                                                                    | 226        | \$59,469       | 2.26           | 13          | 1.2%   |  |
| 3344 | Semiconductor and Other Electronic Component<br>Manufacturing                                      | 215        | \$59,760       | 1.13           | -141        | -9.6%  |  |
| 3118 |                                                                                                    | 209        | \$38,760       | 1.23           | -168        | -11.1% |  |
| 3323 |                                                                                                    | ne 207     | \$68,113       | 1.04           | -32         | -2.8%  |  |
| 3329 |                                                                                                    | 172        | \$67,549       | 1.24           | 54          | 7.8%   |  |
| 3112 |                                                                                                    | 154        | \$67,909       | 4.92           | -35         | -4.0%  |  |