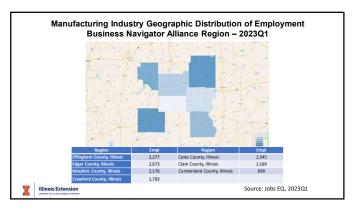

| \$59,760       | 1.13           | -141        | -9.6%  |  |
| 3118 |                                                                                                    | 209        | \$38,760       | 1.23           | -168        | -11.1% |  |
| 3323 |                                                                                                    | ne 207     | \$68,113       | 1.04           | -32         | -2.8%  |  |
| 3329 |                                                                                                    | 172        | \$67,549       | 1.24           | 54          | 7.8%   |  |
| 3112 |                                                                                                    | 154        | \$67,909       | 4.92           | -35         | -4.0%  |  |











## Manufacturing Industry Supply Chain: Top Suppliers Business Navigator Alliance Region – 2023Q1 As of 2023Q1, Manufacturing in the Business Navigator Alliance are estimated to make \$8.0 billion in annual purchases from suppliers in the United States with about 11% or \$0.9 billion of these purchases being made from businesses located in the Business Navigator Alliance. Purchases from In-Region (\$M) Purchases from Out-of-Region (\$M) \$2,114.7 Mining, Quarrying, and Oil and Gas Extraction \$69.3 \$2,404.5 rofessional, Scientific, and echnical Services \$41.0 \$517.2 \$26.0 \$10.7 \$430.7 \$353.5 Finance and Insurance Real Estate and Rental and Leasing \$1,323.7 \$7,144.3 maining Supplier Industries \$890.2 Illinois Extension Source: Jobs EQ, 2023Q1

19

| Business Navigator Allian