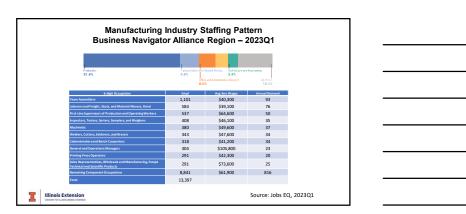

| \$59,760       | 1.13           | -141        | -9.6%  |  |
| 3118 |                                                                                                    | 209        | \$38,760       | 1.23           | -168        | -11.1% |  |
| 3323 |                                                                                                    | ne 207     | \$68,113       | 1.04           | -32         | -2.8%  |  |
| 3329 |                                                                                                    | 172        | \$67,549       | 1.24           | 54          | 7.8%   |  |
| 3112 |                                                                                                    | 154        | \$67,909       | 4.92           | -35         | -4.0%  |  |











## Manufacturing Industry Supply Chain: Top Suppliers Business Navigator Alliance Region – 2023Q1 As of 2023Q1, Manufacturing in the Business Navigator Alliance are estimated to make \$8.0 billion in annual purchases from suppliers in the United States with about 11% or \$0.9 billion of these purchases being made from businesses located in the Business Navigator Alliance. Purchases from In-Region (\$M) Purchases from Out-of-Region (\$M) \$2,114.7 Mining, Quarrying, and Oil and Gas Extraction \$69.3 \$2,404.5 rofessional, Scientific, and echnical Services \$41.0 \$517.2 \$26.0 \$10.7 \$430.7 \$353.5 Finance and Insurance Real Estate and Rental and Leasing \$1,323.7 \$7,144.3 maining Supplier Industries \$890.2 Illinois Extension Source: Jobs EQ, 2023Q1

19

| Business Navigator Alli