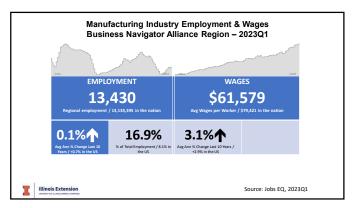

## Manufacturing Industry Supply Chain: Top Suppliers Business Navigator Alliance Region – 2023Q1 As of 2023Q1, Manufacturing in the Business Navigator Alliance are estimated to make \$8.0 billion in annual purchases from suppliers in the United States with about 11% or \$0.9 billion of these purchases being made from businesses located in the Business Navigator Alliance. Purchases from In-Region (\$M) Purchases from Out-of-Region (\$M) \$2,114.7 Mining, Quarrying, and Oil and Gas Extraction \$69.3 \$2,404.5 rofessional, Scientific, and echnical Services \$41.0 \$517.2 \$26.0 \$10.7 \$430.7 \$353.5 Finance and Insurance Real Estate and Rental and Leasing \$1,323.7 \$7,144.3 maining Supplier Industries \$890.2 Illinois Extension Source: Jobs EQ, 2023Q1