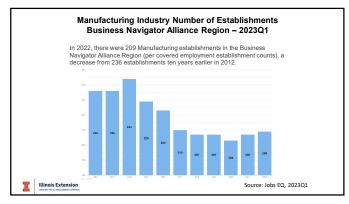

\$59,760       | 1.13           | -141        | -9.6%  |  |
| 3118 |                                                                                                    | 209        | \$38,760       | 1.23           | -168        | -11.1% |  |
| 3323 |                                                                                                    | ne 207     | \$68,113       | 1.04           | -32         | -2.8%  |  |
| 3329 |                                                                                                    | 172        | \$67,549       | 1.24           | 54          | 7.8%   |  |
| 3112 |                                                                                                    | 154        | \$67,909       | 4.92           | -35         | -4.0%  |  |











## Manufacturing Industry Supply Chain: Top Suppliers Business Navigator Alliance Region – 2023Q1 As of 2023Q1, Manufacturing in the Business Navigator Alliance are estimated to make \$8.0 billion in annual purchases from suppliers in the United States with about 11% or \$0.9 billion of these purchases being made from businesses located in the Business Navigator Alliance. Purchases from In-Region (\$M) Purchases from Out-of-Region (\$M) \$2,114.7 Mining, Quarrying, and Oil and Gas Extraction \$69.3 \$2,404.5 rofessional, Scientific, and echnical Services \$41.0 \$517.2 \$26.0 \$10.7 \$430.7 \$353.5 Finance and Insurance Real Estate and Rental and Leasing \$1,323.7 \$7,144.3 maining Supplier Industries \$890.2 Illinois Extension Source: Jobs EQ, 2023Q1

19

| Business Navigator Alliance