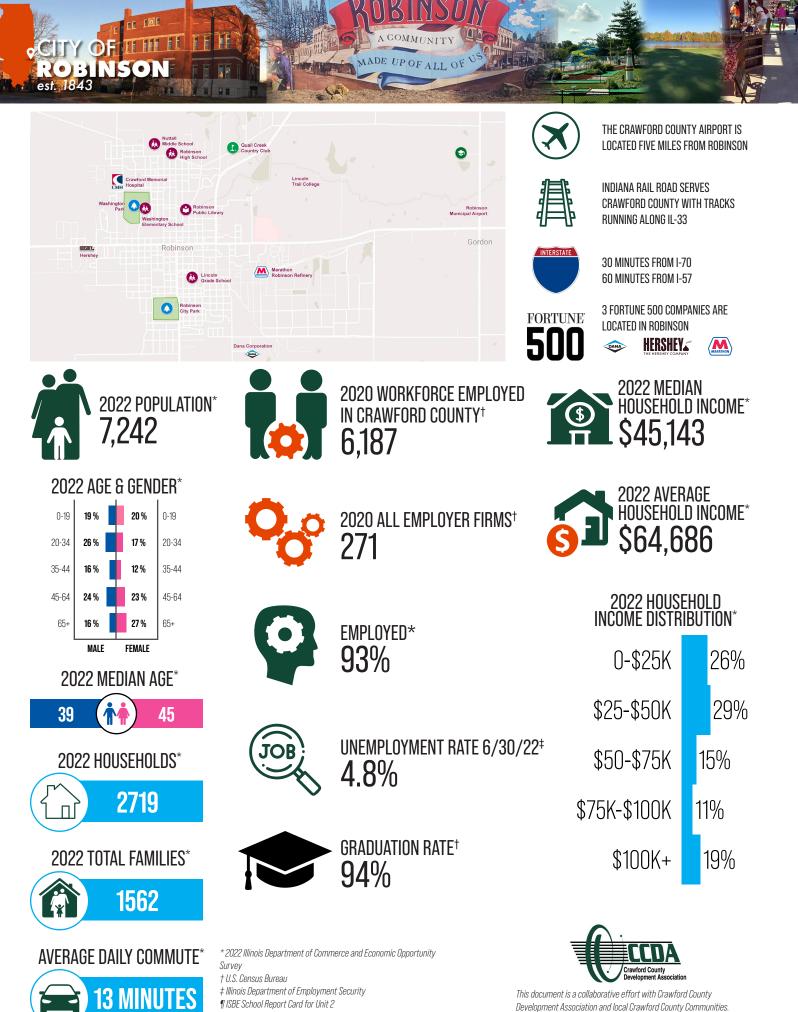

¶ ISBE School Report Card for Unit 2

# Integrated Postsecondary Education Data System

This document is a collaborative effort with Crawford County Development Association and local Crawford County Communities. 618-546-1412 · rshaner@crawfordcountyil.com





**20.3%** WORKFORCE COMMUTES TO CRAWFORD COUNTY DAILY #



TAXES 0 LOCAL INCOME TAX 0 LOCAL SALES TAX 1.0 PROPERTY TAX EQUALIZATION RATE 6.25% STATE SALES TAX



WATER 1.95M GALLONS IN RESERVOIR 5 WELLS ABILITY TO PUMP 1M GALLONS/MINUTE 11.331 RESIDENTS SERVED



SEWER OPERATING AT 50% CAPACITY

## **EDUCATION**

Robinson is proudly home to the Community Unit 2 School District. Robinson CUSD#2 provides a comprehensive curriculum with qualified and effective professionals working with students at all levels. The district consists of