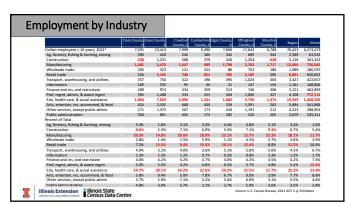

|                                        | Crawford<br>County, IL | Edgar<br>County, IL | Coles County,<br>IL | Moultrie<br>County, IL | Clark<br>County, IL | Cumberland<br>County, IL | Effingham<br>County, IL | Combined<br>Counties | Illinois  |
|----------------------------------------|------------------------|---------------------|---------------------|------------------------|---------------------|--------------------------|-------------------------|----------------------|-----------|
| Civilian employees > 16 years, 2021*   | 7,999                  | 7,800               | 23,413              | 6,788                  | 7,291               | 5,490                    | 17,642                  | 76,423               | 6,273,473 |
| Management, professional, & related    | 2,418                  | 2,338               | 7,963               | 2,132                  | 2,393               | 1,541                    | 5,792                   | 24,577               | 2,555,193 |
| Service                                | 1,774                  | 1,311               | 4,773               | 811                    | 1,237               | 836                      | 2,797                   | 13,539               | 1,038,968 |
| Sales and office                       | 1,262                  | 1,273               | 4,794               | 1,193                  | 1,213               | 1,095                    | 3,783                   | 14,613               | 1,310,129 |
| Farming, fishing, and forestry         | 58                     | 80                  | 177                 | 160                    | 111                 | 36                       | 140                     | 762                  | 19,157    |
| Construction, extract, maint, & repair | 517                    | 354                 | 930                 | 448                    | 485                 | 373                      | 919                     | 4,026                | 258,273   |
| Production, transportation             | 1,712                  | 1,987               | 4,155               | 1,772                  | 1,562               | 1,354                    | 3,498                   | 16,040               | 918,663   |
| Percent of Total                       |                        |                     |                     |                        |                     |                          |                         |                      |           |
| Management, professional, & related    | 30%                    | 30%                 | 34%                 | 31%                    | 33%                 | 28%                      | 33%                     | 32%                  | 41%       |
| Service                                | 22%                    | 17%                 | 20%                 | 12%                    | 17%                 | 15%                      | 16%                     | 18%                  | 17%       |
| Sales and office                       | 16%                    | 16%                 | 20%                 | 18%                    | 17%                 | 20%                      | 21%                     | 19%                  | 21%       |
| Farming, fishing, and forestry         | 1%                     | 1%                  | 1%                  | 2%                     | 2%                  | 1%                       | 1%                      | 1%                   | 0%        |
| Construction, extract, maint, & repair | 6%                     | 5%                  | 4%                  | 7%                     | 7%                  | 7%                       | 5%                      | 5%                   | 4%        |
| Production, transportation             | 21%                    | 25%                 | 18%                 | 26%                    | 21%                 | 25%                      | 20%                     | 21%                  | 15%       |