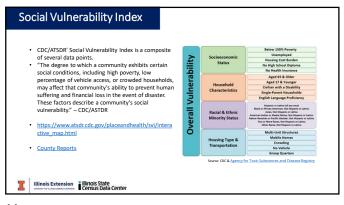

| 1,344     | 447          | 115            | 219       | 760           | 237           | 3,378      | 2,250,03 |
| Not Hispanic or Latino                  | 15,331    | 46,198    | 18,378       | 10,413         | 16,779    | 33,816        | 14,397        | 155,312    | 10,571,7 |
| Percent Hispanic or Latino              | 1.6%      | 2.8%      | 2.4%         | 1.1%           | 1.3%      | 2.2%          | 1.6%          | 2.1%       | 17.5     |
| Percent Not Hispanic or Latino          | 98.4%     | 97.2%     | 97.6%        | 98.9%          | 98.7%     | 97.8%         | 98.4%         | 97.9%      | 82.5     |
|                                         |           |           |              |                |           | 6             | Census Bureau | 2024 407.0 |          |















|                                        | Crawford<br>County, IL | Edgar<br>County, IL | Coles County,<br>IL | Moultrie<br>County, IL | Clark<br>County, IL | Cumberland<br>County, IL | Effingham<br>County, IL | Combined<br>Counties | Illinois  |
|----------------------------------------|------------------------|---------------------|---------------------|------------------------|---------------------|--------------------------|-------------------------|----------------------|-----------|
| Civilian employees > 16 years, 2021*   | 7,999                  | 7,800               | 23,413              | 6,788                  | 7,291               | 5,490                    | 17,642                  | 76,423               | 6,273,473 |
| Management, professional, & related    | 2,418