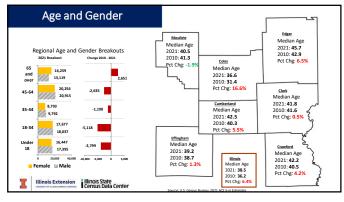

|                                         | Clark Co. | Coles Co. | Crawford Co. | Cumberland Co. | Edgar Co. | Effingham Co. | Moultrie Co.  | Region     | Win      |
|-----------------------------------------|-----------|-----------|--------------|----------------|-----------|---------------|---------------|------------|----------|
| Total Population, 2021*                 | 15,587    | 47,542    | 18,825       | 10,528         | 16,998    | 34,576        | 14,634        | 158,690    | 12,821,8 |
| White alone                             | 15,042    | 43,565    | 17,322       | 10,148         | 16,455    | 33,377        | 14,167        | 150,076    | 8,699,4  |
| Black or African American alone         | 118       | 1.855     | 988          | 12             | 91        | 193           | 145           | 3.402      | 1.804.0  |
| American Indian alone                   | 9         | 57        | 39           |                | 23        | 37            | 8             | 173        | 42.7     |
| Asian alone                             | 77        | 528       | 75           | 22             | 72        | 204           | 26            | 1,004      | 725,4    |
| Native Hawaii & Other Pacific Is. alone |           | 3         |              |                | 3         |               |               | 6          | 5,1      |
| Some other race alone                   | 8         | 268       | 74           | 95             | 141       | 267           | 28            | 881        | 795,9    |
| Two or more races                       | 333       | 1.266     | 327          | 251            | 213       | 498           | 260           | 3.148      | 749.1    |
| Percent of Total                        |           |           |              |                |           |               |               |            |          |
| White alone                             | 96.5%     | 91.6%     | 92.0%        | 96.4%          | 96.8%     | 96.5%         | 96.8%         | 94.6%      | 67.8     |
| Black or African American alone         | 0.8%      | 3.9%      | 5.2%         | 0.1%           | 0.5%      | 0.6%          | 1.0%          | 2.1%       | 14.1     |
| American Indian alone                   | 0.1%      | 0.1%      | 0.2%         | 0.0%           | 0.1%      | 0.1%          | 0.1%          | 0.1%       | 0.3      |
| Asian alone                             | 0.5%      | 1.1%      | 0.4%         | 0.2%           | 0.4%      | 0.6%          | 0.2%          | 0.6%       | 5.7      |
| Native Hawaii & Other Pacific Is. alone | 0.0%      | 0.0%      | 0.0%         | 0.0%           | 0.0%      | 0.0%          | 0.0%          | 0.0%       | 0.0      |
| Some other race alone                   | 0.1%      | 0.6%      | 0.4%         | 0.9%           | 0.8%      | 0.8%          | 0.2%          | 0.6%       | 6.3      |
| Two or more races                       | 2.1%      | 2.7%      | 1.7%         | 2.4%           | 1.3%      | 1.4%          | 1.8%          | 2.0%       | 5.8      |
| Hispanic or Latino (of any race)        | 256       | 1,344     | 447          | 115            | 219       | 760           | 237           | 3,378      | 2,250,03 |
| Not Hispanic or Latino                  | 15,331    | 46,198    | 18,378       | 10,413         | 16,779    | 33,816        | 14,397        | 155,312    | 10,571,7 |
| Percent Hispanic or Latino              | 1.6%      | 2.8%      | 2.4%         | 1.1%           | 1.3%      | 2.2%          | 1.6%          | 2.1%       | 17.5     |
| Percent Not Hispanic or Latino          | 98.4%     | 97.2%     | 97.6%        | 98.9%          | 98.7%     | 97.8%         | 98.4%         | 97.9%      | 82.5     |
|                                         |           |           |              |                |           | 6             | Census Bureau | 2024 407.0 |          |