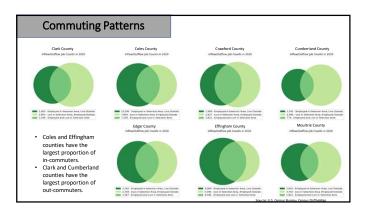

| 19%                  | 21%       |
| Farming, fishing, and forestry         | 1%                     | 1%                  | 1%                  | 2%                     | 2%                  | 1%                       | 1%                      | 1%                   | 0%        |
| Construction, extract, maint, & repair | 6%                     | 5%                  | 4%                  | 7%                     | 7%                  | 7%                       | 5%                      | 5%                   | 4%        |
| Production, transportation             | 21%                    | 25%                 | 18%                 | 26%                    | 21%                 | 25%                      | 20%                     | 21%                  | 15%       |



14

## Market Potential Reports

- <u>Business Summary</u>
- <u>Financial Expenditures</u>
- Medical Expenditures
- <u>Retail Goods and Services Expenditures</u>
- <u>Retail Market Potential</u>
- <u>Retail Demand Outlook</u>
- Other market potential reports available: Health and Beauty Market Potential, House and Home Expenditures, Household Budget Expenditures, and Pets and Products Market Potential
- Illinois Extension Census Data Center



## Other Data Points to Consider

- Housing
- Developable Sites Inventory
- Infrastructure
- Existing Plans
- Disaster Vulnerability Data
- Sales Tax Data

17

## **Other Extension Resources**

Housing Toolkit:

- https://uofi.box.com/s/1yetl9gf21w12pe6w10nrlacob2zoet8
- Disaster Planning Integration Toolkit
- Local Government Webinars:
- https://e