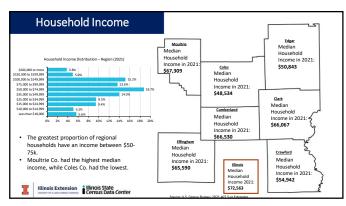

| 256       | 1,344     | 447          | 115            | 219       | 760           | 237           | 3,378      | 2,250,03 |
| Not Hispanic or Latino                  | 15,331    | 46,198    | 18,378       | 10,413         | 16,779    | 33,816        | 14,397        | 155,312    | 10,571,7 |
| Percent Hispanic or Latino              | 1.6%      | 2.8%      | 2.4%         | 1.1%           | 1.3%      | 2.2%          | 1.6%          | 2.1%       | 17.5     |
| Percent Not Hispanic or Latino          | 98.4%     | 97.2%     | 97.6%        | 98.9%          | 98.7%     | 97.8%         | 98.4%         | 97.9%      | 82.5     |
|                                         |           |           |              |                |           | 6             | Census Bureau | 2024 407.0 |          |















|                                        | Crawford<br>County, IL | Edgar<br>County, IL | Coles County,<br>IL | Moultrie<br>County, IL | Clark<br>County, IL | Cumberland<br>County, IL | Effingham<br>County, IL | Combined<br>Counties | Illinois  |
|----------------------------------------|------------------------|---------------------|---------------------|------------------------|---------------------|--------------------------|-------------------------|----------------------|-----------|
| Civilian employees > 16 years, 2021*   | 7,999                  | 7,800               | 23,413              | 6,788                  | 7,291               | 5,490                    | 17,642                  | 76,423               | 6,273,473 |
| Management, professional, & related    | 2,