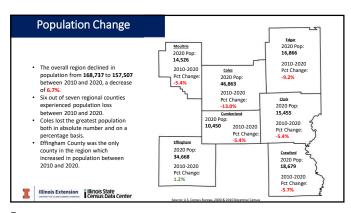

| lunge birtin | s - Deaths (Natural Ch  | iange) + inter    | national       | wiigratio       | n + Domestic                                      | ivilgration   | Net Migrati |
|--------------|-------------------------|-------------------|----------------|-----------------|---------------------------------------------------|---------------|-------------|
|              | Cum                     | ulative Change, A | pril 1, 2020 1 | to July 1, 2022 | 2                                                 |               |             |
|              |                         | Vita              | Net Migration  |                 |                                                   |               |             |
|              | Total Population Change | Natural Change    | Births