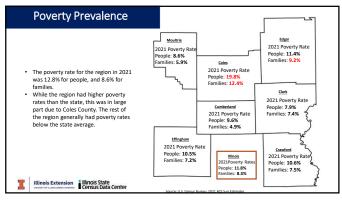

56       | 1,344     | 447          | 115            | 219       | 760           | 237           | 3,378      | 2,250,03 |
| Not Hispanic or Latino                  | 15,331    | 46,198    | 18,378       | 10,413         | 16,779    | 33,816        | 14,397        | 155,312    | 10,571,7 |
| Percent Hispanic or Latino              | 1.6%      | 2.8%      | 2.4%         | 1.1%           | 1.3%      | 2.2%          | 1.6%          | 2.1%       | 17.5     |
| Percent Not Hispanic or Latino          | 98.4%     | 97.2%     | 97.6%        | 98.9%          | 98.7%     | 97.8%         | 98.4%         | 97.9%      | 82.5     |
|                                         |           |           |              |                |           | 6             | Census Bureau | 2024 407.0 |          |















|                                        | Crawford<br>County, IL | Edgar<br>County, IL | Coles County,<br>IL | Moultrie<br>County, IL | Clark<br>County, IL | Cumberland<br>County, IL | Effingham<br>County, IL | Combined<br>Counties | Illinois  |
|----------------------------------------|------------------------|---------------------|---------------------|------------------------|---------------------|--------------------------|-------------------------|----------------------|-----------|
| Civilian employees > 16 years, 2021*   | 7,999                  | 7,800               | 23,413              | 6,788                  | 7,291               | 5,490                    | 17,642                  | 76,423               | 6,273,473 |
| Management, professional, & related    | 2,418