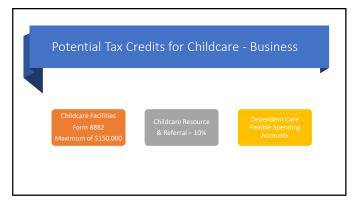

### **GOALS AND OBJECTIVES**

- Provide a world class childcare facility to our world class
- Employee satisfaction
- Employee retention
- · Ease the stress of finding childcare
- Assist with making childcare affordable