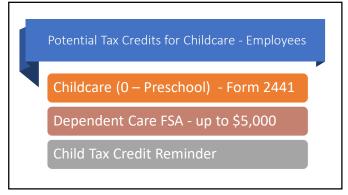

### **GOALS AND OBJECTIVES**

- Provide a world class childcare facility to our world class
- Employee satisfaction
- Employee retention
- · Ease the stress of finding childcare
- Assist with making childcare affordable